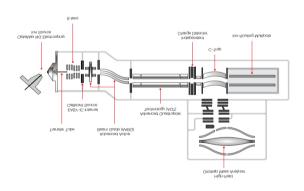

From small- to large-molecule analyses, you'll enjoy the power of leading performance with the Thermo Scientific™ Orbitrap Exploris™ 240 mass spectrometer.

Designed into our fourth-generation quadrupole-Orbitrap mass spectrometer, the Exploris  $^{\text{TM}}$  240 delivers the performance and versatility needed to drive discovery and identification with the quantitative precision and accuracy to confidently scale up while achieving impact.

Operational simplicity with intelligent data acquisition helps you discover your fast track to confident results across a range of applications.

Using proven Thermo Scientific™ Orbitrap™ mass analyzer technology, with more than twenty years of experience, you can address any challenge and achieve your objectives with excellence.